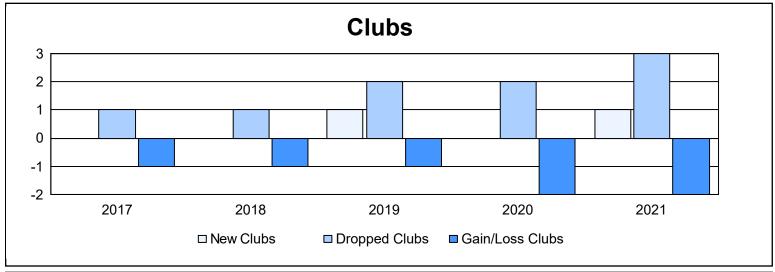

District 107 A

As of June 2021 Cumulative

| Year      | New<br>Clubs | Dropped<br>Clubs | Gain/<br>Loss<br>Clubs | New<br>Members | Charter<br>Members | Reinstate<br>Members | Transfer<br>Members | Total<br>Member<br>Added | Total<br>Members<br>Dropped | Gain/<br>Loss<br>Members |
|-----------|--------------|------------------|------------------------|----------------|--------------------|----------------------|---------------------|--------------------------|-----------------------------|--------------------------|
| 2016-2017 | 0            | 1                | -1                     | 81             | 1                  | 0                    | 12                  | 94                       | 211                         | -117                     |
| 2017-2018 | 0            | 1                | -1                     | 90             | 0                  | 1                    | 3                   | 94                       | 180                         | -86                      |
| 2018-2019 | 1            | 2                | -1                     | 102            | 20                 | 1                    | 9                   | 132                      | 152                         | -20                      |
| 2019-2020 | 0            | 2                | -2                     | 91             | 0                  | 1                    | 5                   | 97                       | 203                         | -106                     |
| 2020-2021 | 1            | 3                | -2                     | 58             | 28                 | 2                    | 3                   | 91                       | 177                         | -86                      |
| Average   | 0            | 2                | -1                     | 84             | 10                 | 1                    | 6                   | 102                      | 185                         | -83                      |